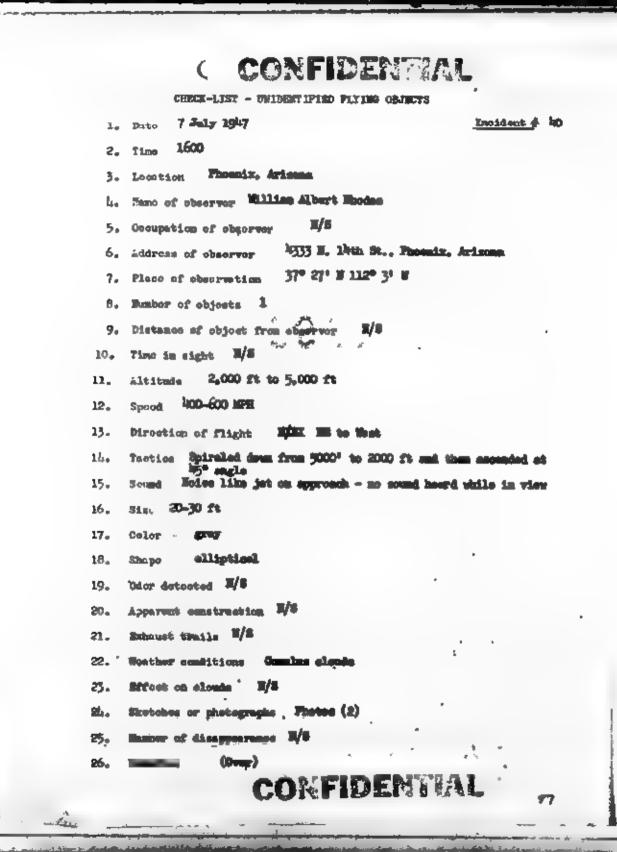

PROJECT

SIGN

R.R.B.

|      | Ante | C CONFIDENTIAL                                                   |
|------|------|------------------------------------------------------------------|
|      |      | CHECK-LIST - UNIDENTIFIED FLYING CONSCIENT                       |
|      | 1.   | Date 5 July 1947 . Incident # 1                                  |
|      | 2.   | Time 0930                                                        |
| 4    | 3.   | Location Maroc Air Field, "moc, Celif                            |
|      | I    | Huma of observor 1st Lt Joseph C. McHenry                        |
|      | 5.   | Occupation of observer Billsting Officer in Charge, Muroe AMFIA. |
|      | 6.   | Address of observer Maroe, AAFLd                                 |
|      | 7.   | Place of observation ground - Muroe, AAPld                       |
|      | θ.   | Rumbor of objects 2 at first - 1 sometime later                  |
|      | 9.   | Distance of object from observer 3/8                             |
|      | 10,  | Time in eight V/S                                                |
| 11   | 11.  | Altitudo Approx 8000 ft                                          |
|      | 12,  | Speed 300 MPH                                                    |
| -    | - 13 | Direction of flight 320° due month beading                       |
| 1    | 1h.  | Tastics Performet a tight circle                                 |
| F.   | 15.  | Sound 7/5                                                        |
| CNI  | 16,  | Sise 1/8                                                         |
|      | 17.  | Color Silver                                                     |
| 6/6  | 18.  | Shape disc-like or spherical                                     |
|      | 19.  | Oder detected 3/8                                                |
| 2.0  | 20.  | Apparent construction B/S - Apparently setallie                  |
| 200  | 21.  | Ednust trails 1/8                                                |
| 37   | 22,  | Wosther conditions W/S                                           |
| 100  | 23.  | Report on whinds 4/3                                             |
| 270  | 24.  | Skotehos er järtegrighe . Rus                                    |
| 22-  | 25.  | Mannier of dissippropriate in distance                           |
| ALL. | 26,  | Investors At approximately 09:30 Lt Mallary Left Past Delege     |
| 14 5 | N.F. | CONFIDENTIAL                                                     |